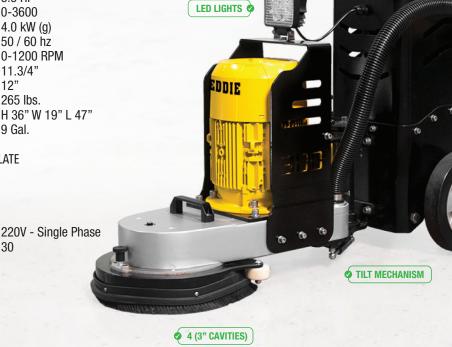

### **FEATURES & BENEFITS**

Head: Single (11.3/4" Diameter)

4 (3" Cavities) **Tool Cavity:** Motor: 5.5 HP

RPM: 0-3600

4.0 kW (q) Inverter: Frequency: 50 / 60 hz

0-1200 RPM Rotation:

11.3/4" Pad Size:

Working Width: 12"

Weight: 265 lbs. Dimensions: H 36" W 19" L 47"

Water Tank: 9 Gal.

X-AXIS/Y-AXIS ADJUSTABLE PLATE

**ELECTRIC LIFTING WHEEL** 

ADJUSTABLE HANDLE